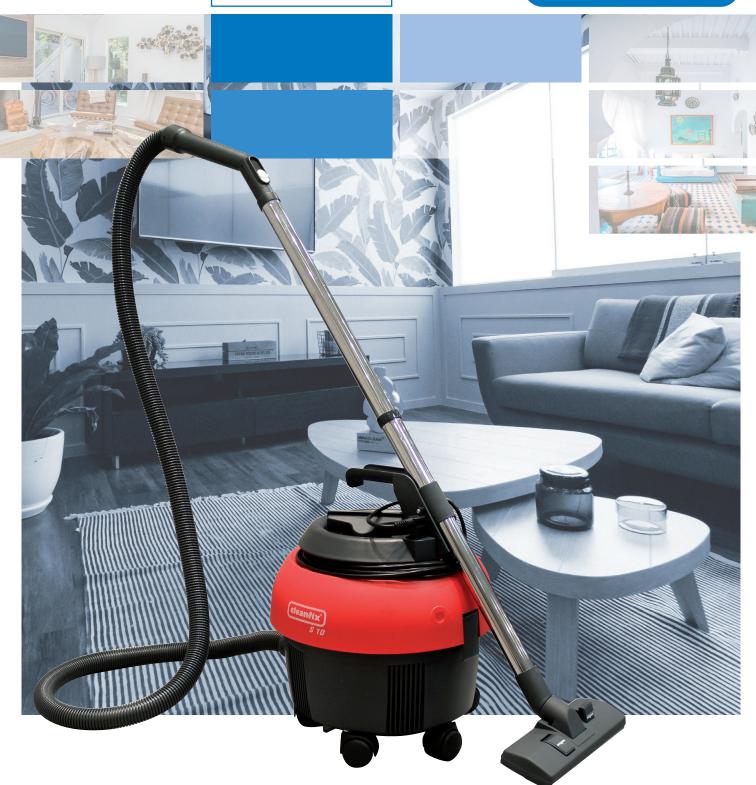

Powerful durable dry vacuum cleaner with Hepa filter

## S10 plus HEPA

## S10 plus HEPA

A small, quiet, agile and powerful performer with five castors. Instead of technical gimmicks the user benefits from a high standard, durable, quality product that ensures positive performance. An extremely user-friendly model with ergonomic and multifunctional handle.

- With ergonomic handle
- Hepa filtration
- 99.997 filtration performance

| _  | _  | _   | _  | _  |     |
|----|----|-----|----|----|-----|
| Гe | ch | nic | al | da | ta: |

| icominour autu.            |                   |
|----------------------------|-------------------|
| Total power                | 850 W / 230 V     |
| Vacuum                     | 250 mbar          |
| Volume dustbag / container | 6 litre / 9 litre |
| Castors                    | 5                 |
| Cable length               | 10 m              |
| Weight                     | 9,2 kg            |
| Dimensions (I/w/h)         | 40 x 40 x 49 cm   |