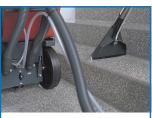

## **TW Compact**

Highest cleanliness with spray, brush and vacuum. The exceptional carpet cleaning machine with brush action forwards and backwards cleaning. The ideal machine for professional cleaning of large areas. Push bar hinged. With it's adapter connection it is possible to clean corners, edges and stairs.

Bottom view

User friendly operation

Tank cross-section

stair cleaning (optional)