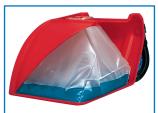

Bottom view

User friendly operation

Tank cross-section

stair cleaning (optional)