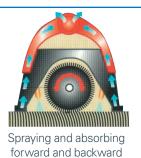

## **TW Compact**

Highest cleanliness with spray, brush and vacuum. The exceptional carpet cleaning machine with brush action forwards and backwards cleaning. The ideal machine for professional cleaning of large areas. Push bar hinged. With it's adapter connection it is possible to clean corners, edges and stairs.