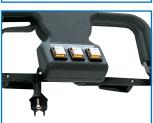

Bottom view

User friendly operation

Tank cross-section

stair cleaning (optional)