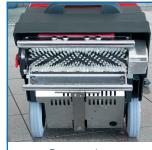

Bottom view

User friendly operation

Tank cross-section

stair cleaning (optional)