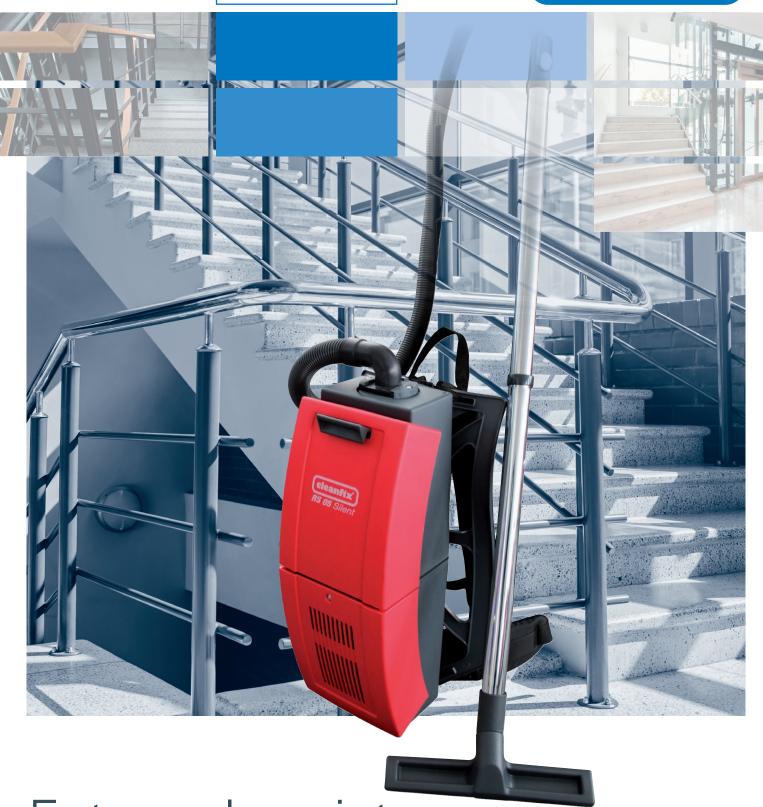

# RS 05 Silent

The ergonomically adapted support frame of this lightweight dry vacuum cleaner ensures fatigue-free working even after hours. The practical backpack design favours the radius of action and guarantees efficient cleaning of textile floor coverings and hard surfaces such as parquet, linoleum and stone. A further operating convenience is the suction power control integrated in the handle.