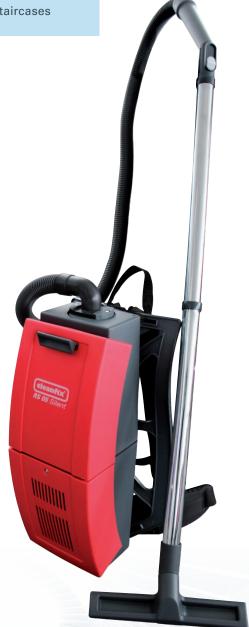

# RS 05 Silent

The ergonomically adapted support frame of this lightweight dry vacuum cleaner ensures fatigue-free working even after hours. The practical backpack design favours the radius of action and guarantees efficient cleaning of textile floor coverings and hard surfaces such as parquet, linoleum and stone. A further operating convenience is the suction power control integrated in the handle.