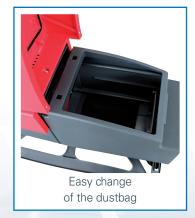

# RS 05 Silent

The ergonomically adapted support frame of this lightweight dry vacuum cleaner ensures fatigue-free working even after hours. The practical backpack design favours the radius of action and guarantees efficient cleaning of textile floor coverings and hard surfaces such as parquet, linoleum and stone. A further operating convenience is the suction power control integrated in the handle.