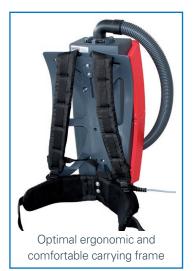

# RS 05 Silent

The ergonomically adapted support frame of this lightweight dry vacuum cleaner ensures fatigue-free working even after hours. The practical backpack design favours the radius of action and guarantees efficient cleaning of textile floor coverings and hard surfaces such as parquet, linoleum and stone. A further operating convenience is the suction power control integrated in the handle.

## • Ultra ergonomic