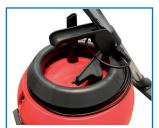

# SW20 plus

cleanfix

Swiss Made Quality.

The versatile universal unit is distinguished by its special flexibility.

A robust high performance unit, the vacuum cleaner and water extraction functions are combined in one appliance.

- Multifunction handle
- Patented float system

5 castors for stability and agility

cleanfix SW20

Filter system with sensational separation

Ergonomic handle and cable strain relief

Robust plug-in suction hose