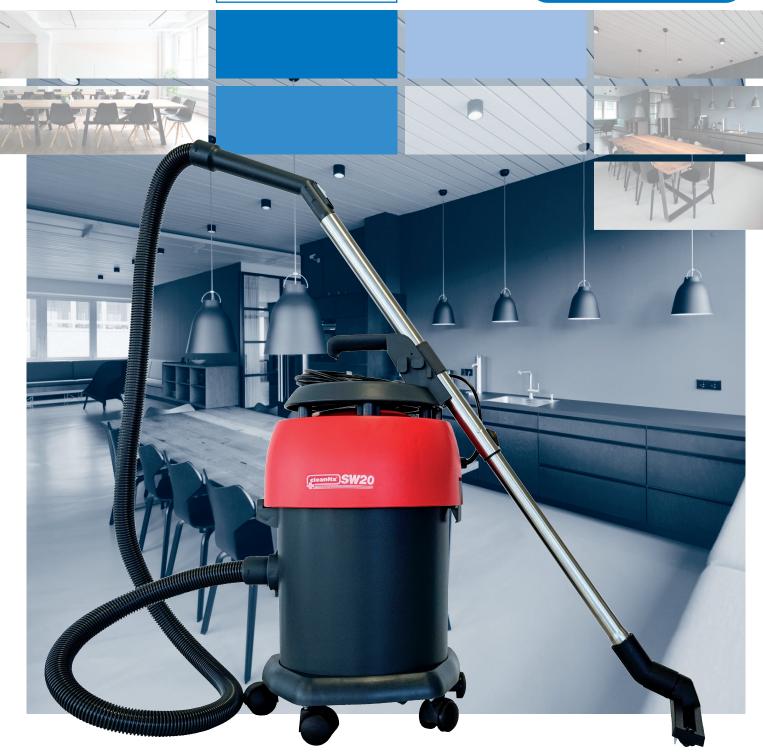

Powerful durable wet and dry vacuum cleaner!

SW20 plus

# SW20 plus

cleanfix

Swiss Made Quality.

The versatile universal unit is distinguished by its special flexibility.

A robust high performance unit, the vacuum cleaner and water extraction functions are combined in one appliance.

- Multifunction handle
- Patented float system

5 castors for stability and agility

cleanfix SW20

Filter system with sensational separation

Ergonomic handle and cable strain relief

Robust plug-in suction hose