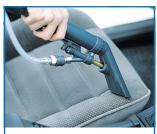

Easy to empty of the detachable dirt water tank

Stairs cleaning (optional)

Upholstery tool (optional)

It's even possible to clean hard floors (optional)

### Accessories

| 606.000.3 | Carpet adapter, 1 jet 23 cm with inox tube                |  |
|-----------|-----------------------------------------------------------|--|
| 607.000   | Stair tool, 1 jet 23 cm                                   |  |
| 617.000   | Upholstery tool 8 cm, PVC, anthracite, with nozzle inside |  |
| 618.000   | Upholstery tool 9 cm, Alu, with nozzle outside            |  |
| 622.000   | Wall and ceiling tool 9 cm                                |  |
| P600W     | Hard floor tool for nozzle, 23 cm                         |  |