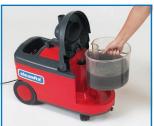

# **TW412**

Spray extraction machine for professional use. Thanks to the compact and lightweight construction ideal for basic cleaning of small to medium sized surfaces. The powerful suction results in a fast dried surface. The optional hard floor adapter allows cleaning of stone- or other hard floors. With two pumps and two jet carpet adapters for a higher spray quantity.

Easy to empty of the detachable dirt water tank

Stairs cleaning (optional)

Upholstery tool (optional)

It's even possible to clean hard floors (optional)