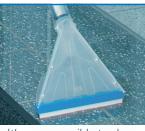

Easy to empty of the detachable dirt water tank

Stairs cleaning (optional)

Upholstery tool (optional)

It's even possible to clean hard floors (optional)

### Accessories

| 606.000.3 | Carpet adapter, 1 jet 23 cm with inox tube                |  |
|-----------|-----------------------------------------------------------|--|
| 607.000   | Stair tool, 1 jet 23 cm                                   |  |
| 617.000   | Upholstery tool 8 cm, PVC, anthracite, with nozzle inside |  |
| 618.000   | Upholstery tool 9 cm, Alu, with nozzle outside            |  |
| 622.000   | Wall and ceiling tool 9 cm                                |  |
| P600W     | Hard floor tool for nozzle, 23 cm                         |  |