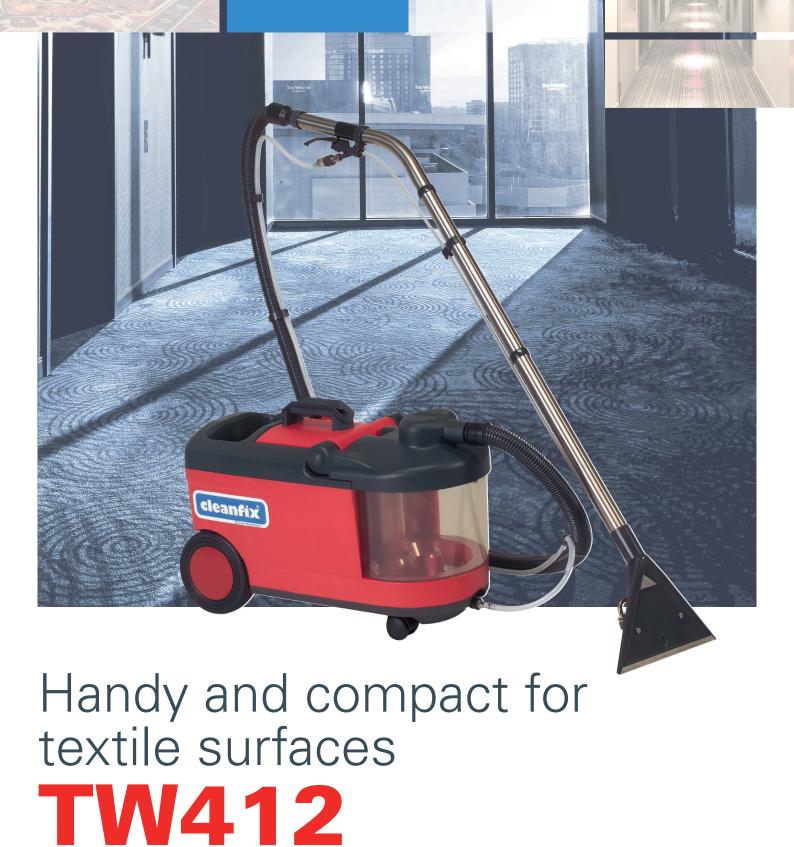

# **TW412**

Spray extraction machine for professional use. Thanks to the compact and lightweight construction ideal for basic cleaning of small to medium sized surfaces. The powerful suction results in a fast dried surface. The optional hard floor adapter allows cleaning of stone- or other hard floors. With two pumps and two jet carpet adapters for a higher spray quantity.

Easy to empty of the detachable dirt water tank

Stairs cleaning (optional)

Upholstery tool (optional)

It's even possible to clean hard floors (optional)

### **Complete incl.:**

| 043.560   | Spray and suction hose complete 2,2 m             |
|-----------|---------------------------------------------------|
| 602.000.4 | Carpet adapter 2 jets, 26 cm, with inox hand-tube |