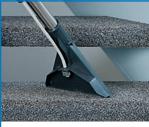

Easy to empty of the detachable dirt water tank

Stairs cleaning (optional)

Upholstery tool (optional)

It's even possible to clean hard floors (optional)

### Accessories

| 606.000.3 | Carpet adapter, 1 jet 23 cm with inox tube                |  |
|-----------|-----------------------------------------------------------|--|
| 607.000   | Stair tool, 1 jet 23 cm                                   |  |
| 617.000   | Upholstery tool 8 cm, PVC, anthracite, with nozzle inside |  |
| 618.000   | Upholstery tool 9 cm, Alu, with nozzle outside            |  |
| 622.000   | Wall and ceiling tool 9 cm                                |  |
| P600W     | Hard floor tool for nozzle, 23 cm                         |  |